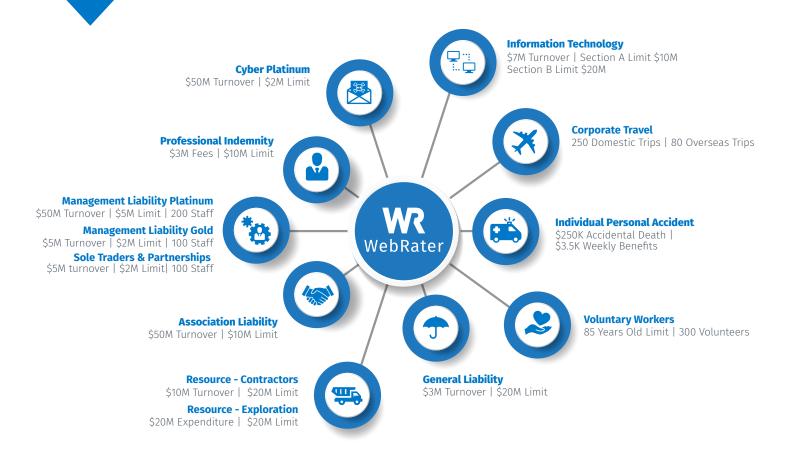

# **Products Available**

With 12 Insurance products available, there are now over 1,000 occupations to select from across four main product lines: Financial Lines, Accident & Health, General Liability and Cyber Liability.