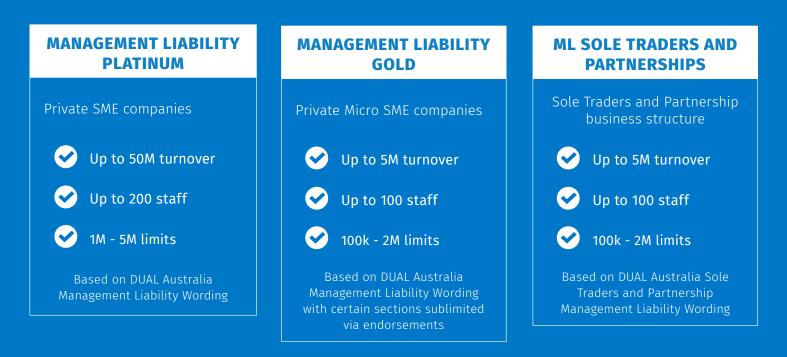

#### **DUAL's Product Suite**

DUAL's Management Liability Product Suite is made up of three offerings targeted towards the SME market.

#### **Management Liability Platinum**

is DUAL's original Management Liability offering and is aimed towards SME clients with up to \$50M turnover and 200 staff.

#### **Management Liability Gold**

is designed for the micro SME market, consisting of clients with up to \$5M turnover and 100 staff.

#### **Management Liability Sole Traders & Partnerships**

is specifically tailored to the needs of Sole Trader and Partnership business structures with up to \$5M turnover and 100 staff.

Tel: 1300 769 772 www.dualaustralia.com.au