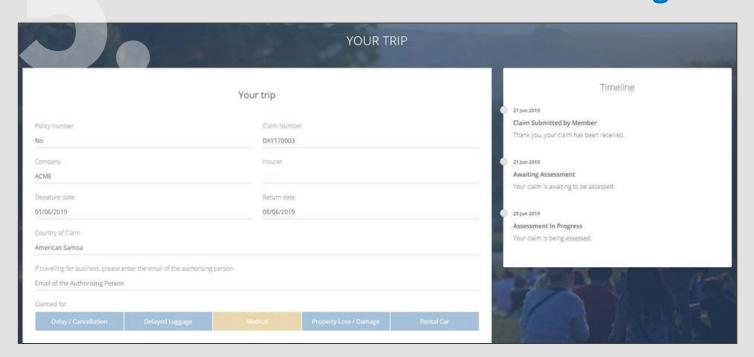

|                                              |              |  |
|                                                                    |                              |                         |                                              | 4            |  |
| Why are you claiming? Please                                       | describe what happened *     |                         |                                              |              |  |
| ired of entering the claim form<br>omplete your claim later! Bette |                              |                         | ≅ EMAIL LINK                                 | SAVE CHANGES |  |

## **Document Upload**

- 1. Easy to navigate on-line.
- 2. Upload photos on-line or via mobile.





# **Monitor Claim Progress**



Corporate Travel Claim Portal User Guide 05.20