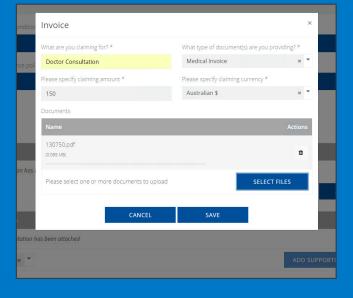

## **Document Upload**

- 1. Easy to navigate on-line.
- 2. Upload photos on-line or via mobile.