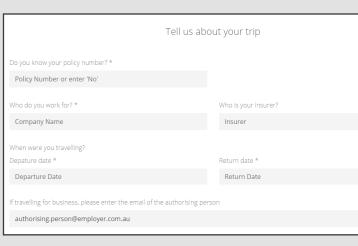

# **Lodge a Claim**

- 1. If travelling for Business enter email of authorising person.
- 2. Nominate type of claim (e.g. Medical)

|                                                                    | for (you can select multiple | ориотъ) -               |                                              |              |  |
|--------------------------------------------------------------------|------------------------------|-------------------------|----------------------------------------------|--------------|--|
| Delay / Cancellation                                               | Delayed Luggage              | Medical                 | Property Loss /<br>Damage                    | Rental Car   |  |
|                                                                    |                              |                         |                                              |              |  |
| Medical Expense                                                    |                              |                         |                                              |              |  |
|                                                                    | Please provide us            | with the details of you | r medical expense                            |              |  |
| Type of claim *                                                    |                              |                         |                                              |              |  |
| Accident                                                           |                              |                         | illness                                      |              |  |
| On what date did you have th                                       | e accident or became ill? *  | Where were              | Where were you when the incident happened? * |              |  |
| Event Date                                                         |                              | Country o               | Country of Claim                             |              |  |
| What are you claiming for (e.g                                     | , doctor consultation)? *    |                         |                                              |              |  |
| Provide us with details                                            |                              |                         |                                              |              |  |
|                                                                    |                              |                         |                                              | 4            |  |
| Why are you claiming? Please                                       | describe what happened *     |                         |                                              |              |  |
| ired of entering the claim form<br>omplete your claim later! Bette |                              |                         | ≅ EMAIL LINK                                 | SAVE CHANGES |  |