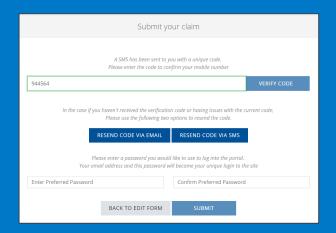

# **Initial Registration**

1. Enter personal particulars.

2. Claimant is asked to Verify their access via Two Factor authorization.

2.