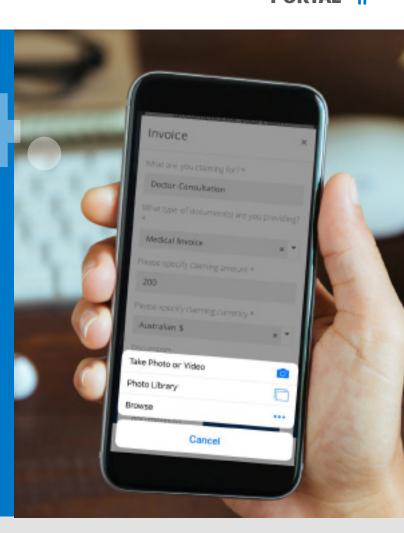

## **Document Upload**

- 1. Easy to navigate on-line.
- 2. Upload photos on-line or via mobile.